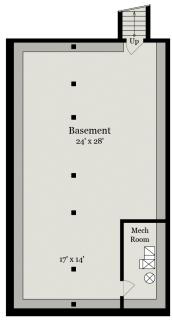

## LOWER LEVEL

1,125 SQ FT - Unfinished

Estimated Total Finished Square Footage: 2,150 SQ FT Above-Grade: 2,150 SQ FT Below-Grade: N/A Plus 1,020 SQ FT Below-Grade: N/A Plus 1,020 SQ FT Basement Plus 620 SQ FT Detached Garage/Storage Plus 105 SQ FT Mech Room on Lower Level Plus 70 SQ FT Attic Storage on Upper Level

Calculated per ANSI Standard Z765-2003. \* Estimated Total Finished & Unfinished Square Footage: 3,965 SQ FT

\*Per Realist/TAX Records: 1,780 SQ FT

COMPASS RAZIEL UNGAR TEAM

Presented by Raziel Ungar, Compass Tel: 650.720.5483 Email: raziel@burlingameproperties.com