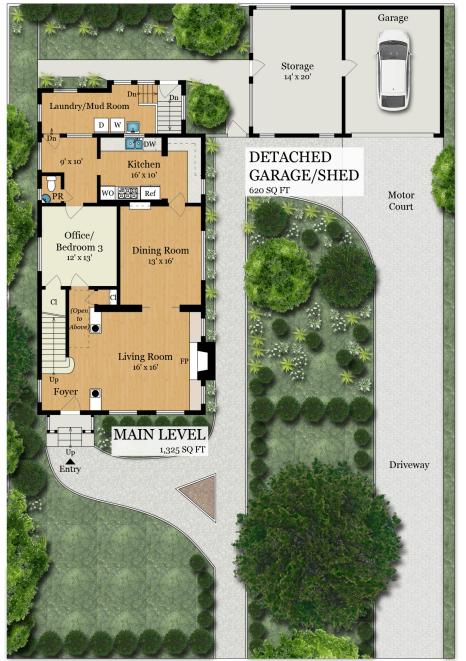

Burlingame Ave

floor plan visuals www.fpvisuals.com 415.670.9265 All measurements are approximate. While deemed reliable, no information on these floor plans should be relied upon without independent verification.

## 211 BURLINGAME AVENUE

BURLINGAME, CA 94010

## LOWER LEVEL

1,125 SQ FT - Unfinished

Estimated Total Finished Square Footage: 2,150 SQ FT Above-Grade: 2,150 SQ FT Below-Grade: N/A Plus 1,020 SQ FT Below-Grade: N/A Plus 1,020 SQ FT Basement Plus 620 SQ FT Detached Garage/Storage Plus 105 SQ FT Mech Room on Lower Level Plus 70 SQ FT Attic Storage on Upper Level

Calculated per ANSI Standard Z765-2003. \* Estimated Total Finished & Unfinished Square Footage: 3,965 SQ FT

\*Per Realist/TAX Records: 1,780 SQ FT

COMPASS RAZIEL UNGAR TEAM

Presented by Raziel Ungar, Compass Tel: 650.720.5483 Email: raziel@burlingameproperties.com