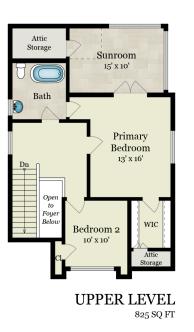

## LOWER LEVEL

1,125 SQ FT - Unfinished

Estimated Total Finished Square Footage: 2,150 SQ FT Above-Grade: 2,150 SQ FT Below-Grade: N/A Plus 1,020 SQ FT Below-Grade: N/A Plus 1,020 SQ FT Basement Plus 620 SQ FT Detached Garage/Storage Plus 105 SQ FT Mech Room on Lower Level Plus 70 SQ FT Attic Storage on Upper Level

Calculated per ANSI Standard Z765-2003. \* Estimated Total Finished & Unfinished Square Footage: 3,965 SQ FT

\*Per Realist/TAX Records: 1,780 SQ FT

COMPASS RAZIEL UNGAR TEAM

Presented by Raziel Ungar, Compass Tel: 650.720.5483 Email: raziel@burlingameproperties.com