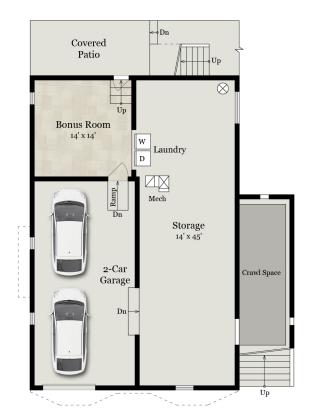

## Estimated Total Finished Square Footage: 1,615 SQ FT

Above-Grade: 1,615 SQ FT Below-Grade: N/A Plus 495 SQ FT 2-Car Garage on Lower Level Plus 240 SQ FT Bonus Room on Lower Level Plus 690 SQ FT Storage on Lower Level Calculated per ANSI Standard Z765-2003.

\* Estimated Total Finished & Unfinished Square Footage: 3,040 SQ FT

\*Per Realist/County Records: 1,640 SQ FT

LOWER LEVEL 1,425 SQ FT - Unfinished