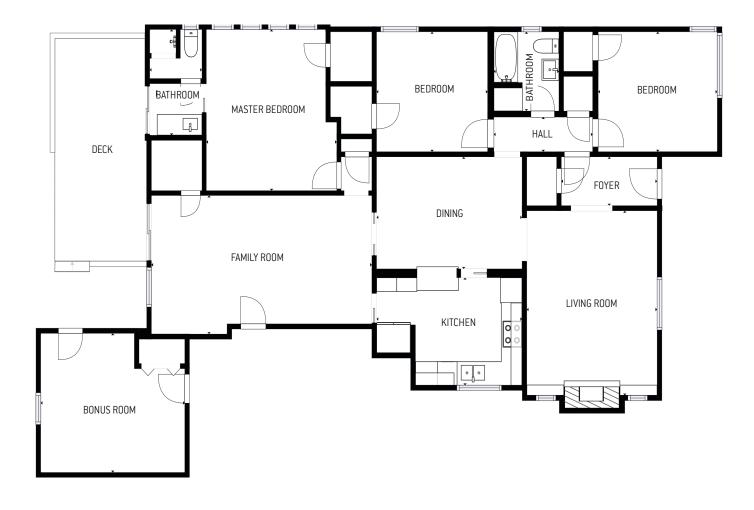

## FLOOR PLAN FOR

## 315 22nd Avenue, San Mateo

PRESENTED BY RAZIEL UNGAR, REALTOR

## 3 BEDROOMS, 2 BATHS | HOME SIZE: 1,650 S/F

per county records

RAZIEL UNGAR TEAM

The information contained herein has been provided by various sources which may include the seller, public records, multiple listing service, or others. Pacific Union has not verified or investigated the accuracy of this information. Prospective buyers are advised to conduct their own investigation of the property and the information contained herein, utilizing licensed professionals where appropriate, before purchasing this property. If your home is currently listed for sale, this is not a solicitation. Pacific Union License # 01866771