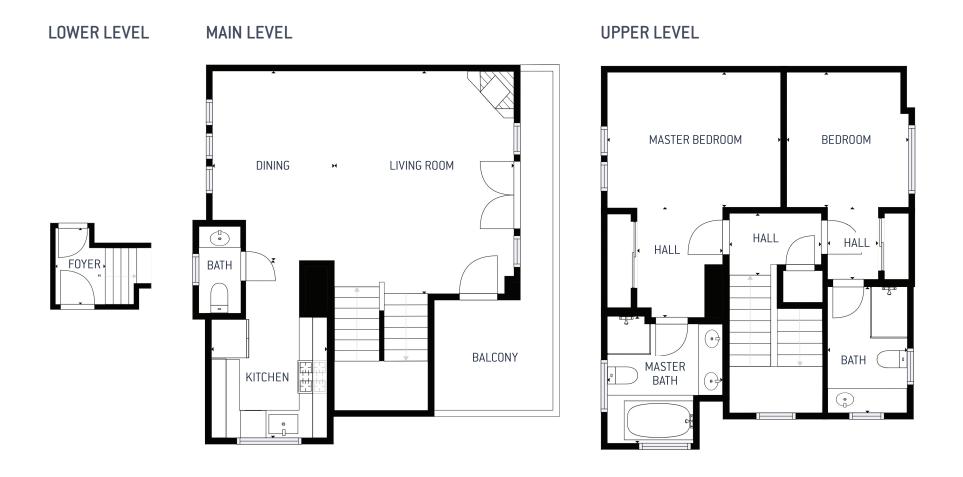

## 2 BEDROOMS, 2.5 BATHS HOME SIZE: 1,286 S/F

RAZIEL UNGAR TEAM

License # 01701234

COMPASS

per county records

The information contained herein has been provided by various sources which may include the seller, public records, multiple listing service, or others. Compass has not verified or investigated the accuracy of this information. Prospective buyers are advised to conduct their own investigation of the property and the information contained herein, utilizing licensed professionals where appropriate, before purchasing this property. If your home is currently listed for sale, this is not a solicitation. Compass License # 01866771