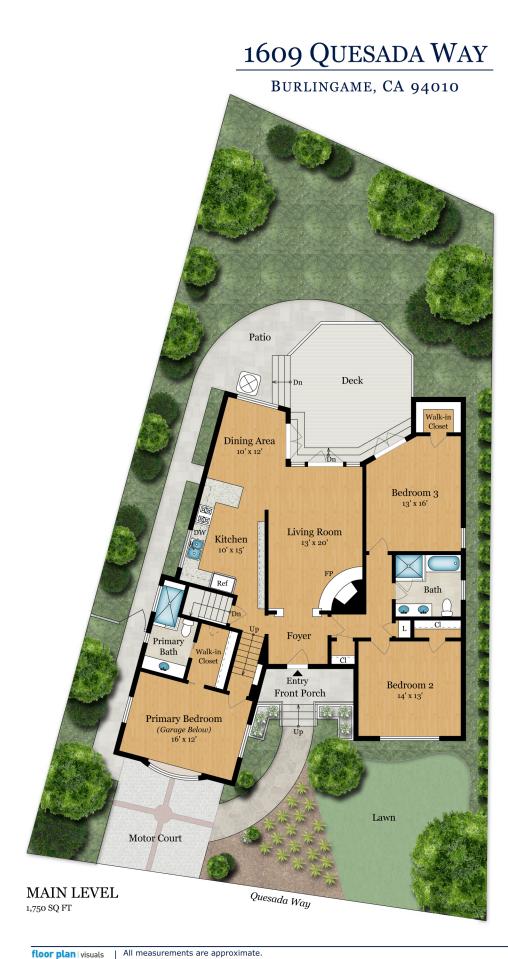

Square Footage: 1,750 SQ FT Above-Grade: 1,750 SQ FT Below-Grade: N/A Plus 400 SQ FT Garage Level Calculated per ANSI Standard Z765-2003. \* Estimated Total Finished & Unfinished Square Footage: 2,150 SQ FT \*Per Tax Records: 1,660 SQ FT

Estimated Total Finished

COMPASS

RAZIEL UNGAR TEAM

GARAGE LEVEL (Below Primary Bedroom) 400 SQ FT

Presented by Raziel Ungar, Compass Tel: 650.720.5483 Email: raziel@burlingameproperties.com

## All measurements are approximate. www.fpvisuals.com All measurements are approximate. while deemed reliable, no information on these floor plans should be relied upon without independent verification.