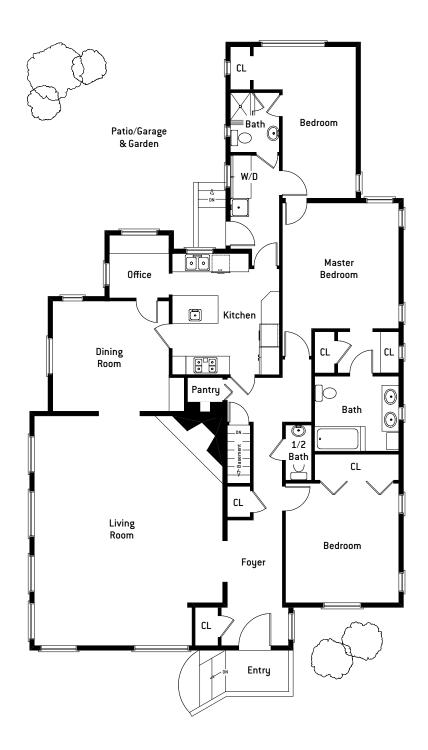

## FLOOR PLAN FOR

## 1601 Easton Drive, Burlingame

PRESENTED BY **RAZIEL UNGAR**, REALTOR

3 BEDROOMS\*, 2.5 BATHS\* | HOME SIZE: 2,010 S/F\* | LOT SIZE: 6,350 S/F\*

\*per county records

The information contained herein has been provided by various sources which may include the seller, public records, multiple listing service, or others. Pacific Union has not verified or investigated the accuracy of this information. Prospective buyers are advised to conduct their own investigation of the property and the information contained herein, utilizing licensed professionals where appropriate, before purchasing this property. If your home is currently listed for sale, this is not a solicitation. Pacific Union CalBRE 01866771