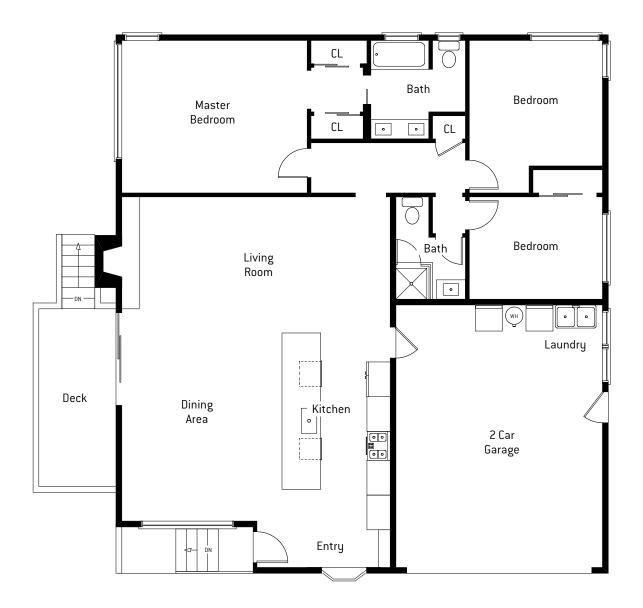

## FLOOR PLAN FOR

## 319 Arroyo Drive, South San Francisco

PRESENTED BY RAZIEL UNGAR, REALTOR

## 3 BEDROOMS, 2 BATHS<sup>\*</sup> | HOME SIZE: 1,460 S/F<sup>\*</sup> | LOT SIZE: 6,975 S/F<sup>\*</sup>

\*per county records

The information contained herein has been provided by various sources which may include the seller, public records, multiple listing service, or others. Pacific Union has not verified or investigated the accuracy of this information. Prospective buyers are advised to conduct their own investigation of the property and the information contained herein, utilizing licensed professionals where appropriate, before purchasing this property. If your home is currently listed for sale, this is not a solicitation. Pacific Union CalBRE 01866771